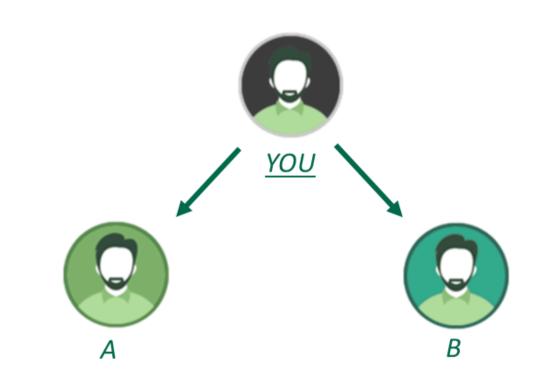

#### MATCHING INCOME

#### FIRST PAIR 2:1 OR 1:2 RATIO

#### AFTER THAT 1:1 RATIO

After completing first pair, you will receive 500/- development fund.