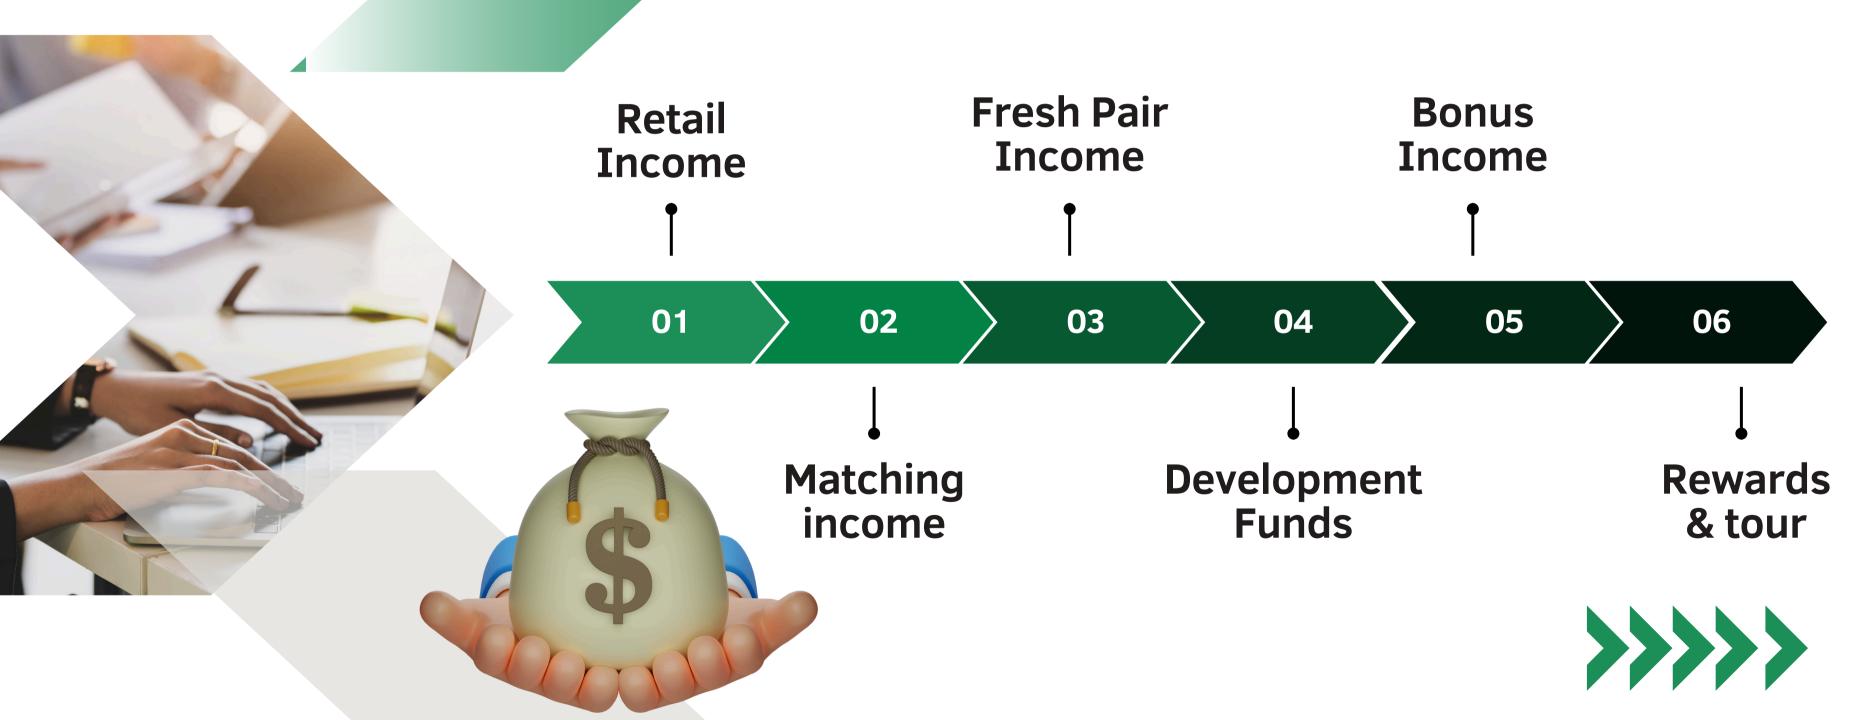

#### TYPES OF INCOME

## RETAIL INCOME

**GET UP TO 25%** 

Earn up to 25% retail income on every product you sell, maximizing your financial rewards.

#### MATCHING INCOME

## >>>>> FRESH PAIR INCOME

**PACKAGE** 30 PV

**FRESH INCOME** 

300/-

**EACH SESSION** 

**PACKAGE** 50 PV

**FRESH INCOME** 

600/-